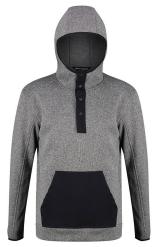

# Peak2sky Jacket

Mens: #650521 Ladies: #450371

Built for everyday activities, this bonded fleece jacket provides both warmth and moisture management for your comfort with a retro look.

**DOMESTIC - Regular Price:** \$99.90

**OFFSHORE - Regular Price:** \$74.90

**Bonzer Jacket** 

Mens: #650512 Ladies: #450372

Comfortable and warm, this softshell jacket offers stretch, water-resistance, wind-resistant, and durable protection.