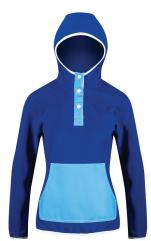

# Peak2sky Jacket

Mens: #650521 Ladies: #450371

Built for everyday activities, this bonded fleece jacket provides both warmth and moisture management for your comfort with a retro look.

**DOMESTIC - Regular Price:** \$99.90

**OFFSHORE - Regular Price:** \$74.90

**Bonzer Jacket** 

Mens: #650512 Ladies: #450372

Comfortable and warm, this softshell jacket offers stretch, water-resistance, wind-resistant, and durable protection.