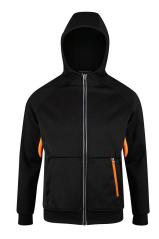

# **Clipper Jacket**

Mens: #650509 Ladies: #450374

The Clipper Jacket is a full zip fleece jacket with contrast underarm panels, shoulder panels, reflective stripes, and a zippered pocket. Using our high end Duratech fleece, the jacket offers enhanced durability and thermal protection.

**DOMESTIC - Regular Price:** 89.90<sub>A</sub>

**OFFSHORE - Regular Price:** \$67.40<sub>A</sub>