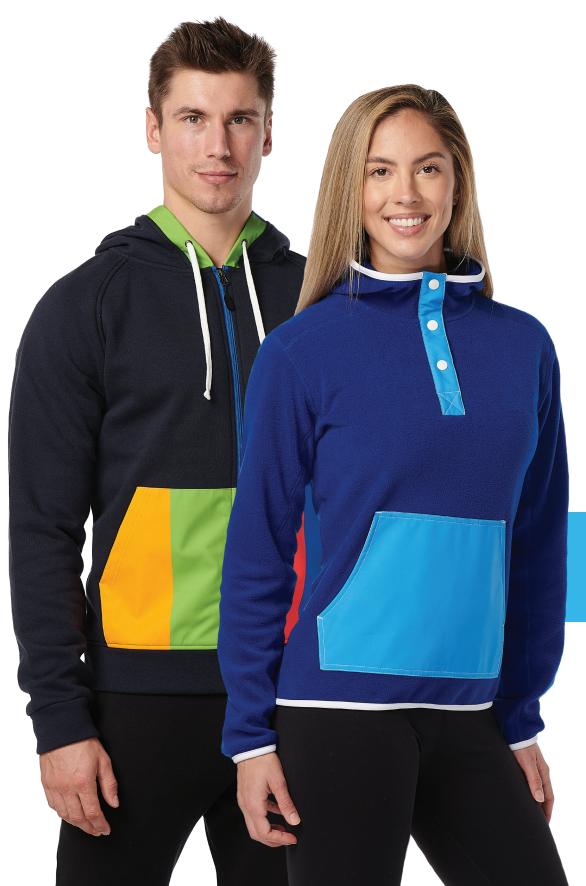

# Kanga Fullzip Hoodie

Mens: #650491 Ladies: #450362

A cozy layer for running around town, this classic fleece zip hoodie is made with 300gsm cotton fleece for all day comfort. Pocket in durable softshell for added abrasion resistance.

**DOMESTIC - Regular Price**: \$85.90<sub>A</sub> **OFFSHORE - Regular Price**: \$64.40<sub>A</sub>