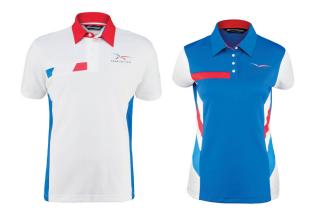

#### **Austin Polo**

Mens: #610263 Ladies: #410220

Automotive inspired design, this technical polo will wick moisture while providing cotton like feel next to skin soft.

**DOMESTIC - Regular Price:** \$49.90<sub>A</sub>

**OFFSHORE - Regular Price:** \$37.40<sub>A</sub>