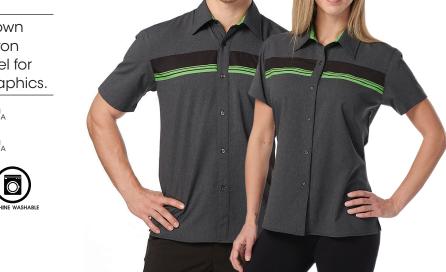

# **Gaku SS Shirt**

Mens: #620173 Ladies: #420124

Designed for Summer outdoor applications, this short sleeve button down shirt will keep you cool and dry. Comes with back yoke ventilation.

**DOMESTIC** -**Regular Price:** \$63.90

OFFSHORE -**Regular Price:** \$47.90

**Enterprise SS Shirt** 

Mens: #620179 Ladies: #420130

The Enterprise short sleeve button down shirt is a retail inspired, high-end button down shirt. With a contrast front panel for custom sublimated logos and/or graphics.

**DOMESTIC** -**Regular Price:** \$63.90

**OFFSHORE - Regular Price:** \$47.90