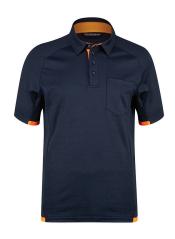

#### **Ombre Polo**

Mens: #610261 Ladies: #410219

Made with breathable, moisture wicking Ecotec fabric. This tee will keep you dry, cool and comfortable all day long.

**DOMESTIC - Regular Price:** \$49.90<sub>a</sub>

**OFFSHORE - Regular Price:** \$37.40<sub>A</sub>