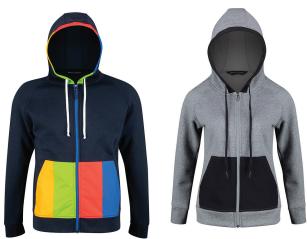

# Kanga Fullzip Hoodie

Mens: #650491 Ladies: #450362

A cozy layer for running around town, this classic fleece zip hoodie is made with 300gsm cotton fleece for all day comfort. Pocket in durable softshell for added abrasion resistance.

**DOMESTIC - Regular Price**: \$85.90<sub>A</sub> **OFFSHORE - Regular Price**: \$64.40<sub>A</sub>