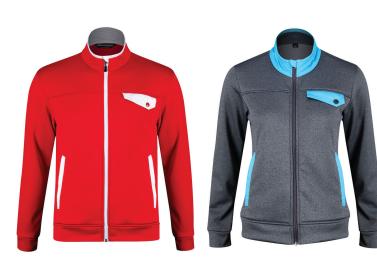

# **Clipper Jacket**

Mens: #650509 Ladies: #450374

The Clipper Jacket is a full zip fleece jacket with contrast underarm panels, shoulder panels, reflective stripes, and a zippered pocket. Using our high end Duratech fleece, the jacket offers enhanced durability and thermal protection.

**DOMESTIC - Regular Price:** 89.90<sub>A</sub>

**OFFSHORE - Regular Price:** \$67.40<sub>A</sub>