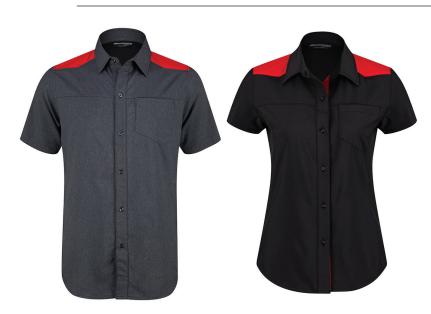

# **Gaku SS Shirt**

Mens: #620173 Ladies: #420124

Designed for Summer outdoor applications, this short sleeve button down shirt will keep you cool and dry. Comes with back yoke ventilation.

**DOMESTIC** -**Regular Price:** \$63.90

OFFSHORE -**Regular Price:** \$47.90

**Enterprise SS Shirt** 

Mens: #620179 Ladies: #420130

The Enterprise short sleeve button down shirt is a retail inspired, high-end button down shirt. With a contrast front panel for custom sublimated logos and/or graphics.

**DOMESTIC** -**Regular Price:** \$63.90

**OFFSHORE - Regular Price:** \$47.90