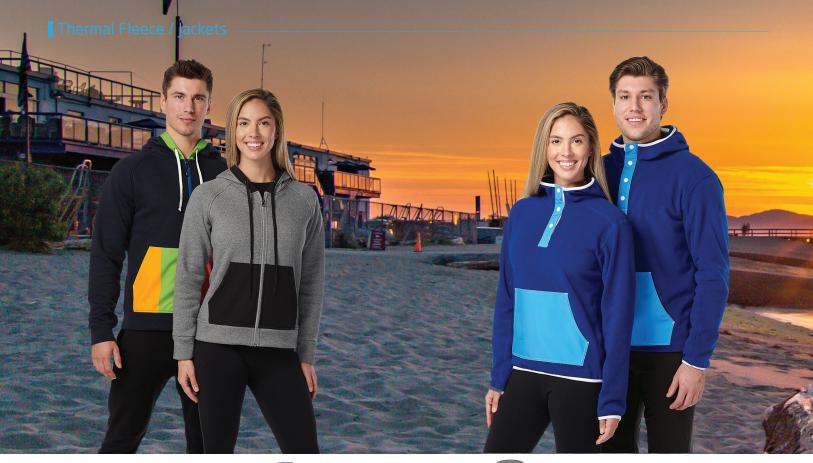

# Kanga Fullzip Hoodie

Mens: #650491 Ladies: #450362

A cozy layer for running around town, this classic fleece zip hoodie is made with 300gsm cotton fleece for all day comfort. Pocket in durable softshell for added abrasion resistance.

**DOMESTIC - Regular Price**: \$85.90<sub>A</sub> **OFFSHORE - Regular Price**: \$64.40<sub>A</sub>