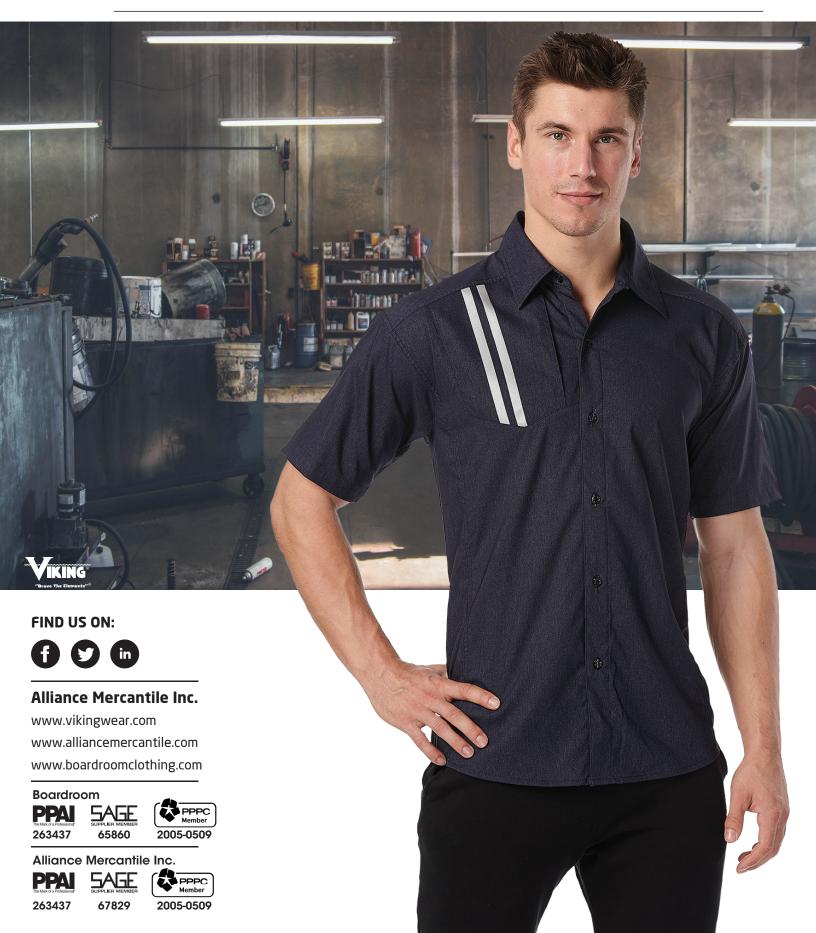

#### Velder Button Down

SKU: #620181

This modern short sleeve button down shirt has a hidden, zippered pocket featuring two reflective stripes. Created with light-weight Expo Denim, great for warm weather and working environments.

**DOMESTIC - Regular Price:** \$69.90 **OFFSHORE - Regular Price:** \$52.40