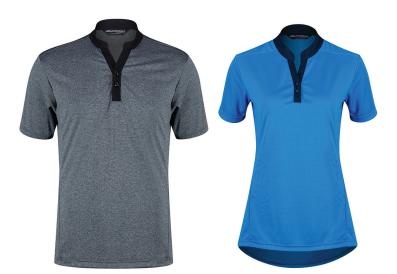

#### **Ombre Polo**

Mens: #610261 Ladies: #410219

Made with breathable, moisture wicking Ecotec fabric. This tee will keep you dry, cool and comfortable all day long.

**DOMESTIC - Regular Price:** \$49.90<sub>a</sub>

#### **Austin Polo**

Mens: #610263 Ladies: #410220

Automotive inspired design, this technical polo will wick moisture while providing cotton like feel next to skin soft.

**DOMESTIC - Regular Price:** \$49.90<sub>A</sub>