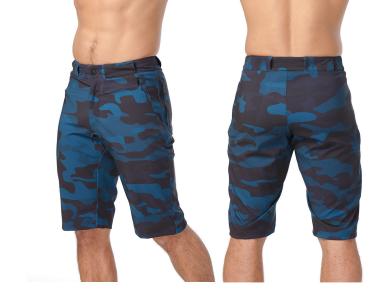

#### **Studio Short**

Mens: #660060 Ladies: #470020

The stylish Studio short is made with Venetian Stretch, a wicking fabric, ideal for indoor or outdoor activities.

DOMESTIC -**Regular Price:** \$79.90 **OFFSHORE -** Regular Price: \$59.90