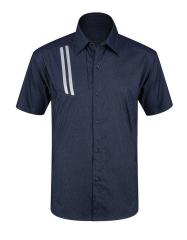

#### Velder Button Down

SKU: #620181

This modern short sleeve button down shirt has a hidden, zippered pocket featuring two reflective stripes. Created with light-weight Expo Denim, great for warm weather and working environments.

**DOMESTIC - Regular Price:** \$69.90 **OFFSHORE - Regular Price:** \$52.40