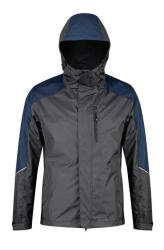

# Alpha-K Jacket

Mens: #650500 Ladies: #450364

Revamped design of our popular Beachcomber, this hybrid jacket offers great thermal protection and durability at areas exposed to high abrasion.

**DOMESTIC - Regular Price:** \$99.90<sub>4</sub>

**OFFSHORE - Regular Price:** \$74.90

# Peak2sky Jacket

Mens: #650521 Ladies: #450371

Built for everyday activities, this bonded fleece jacket provides both warmth and moisture management for your comfort with a retro look.

**DOMESTIC - Regular Price:** \$99.90

**OFFSHORE - Regular Price:** \$74.90

**Bonzer Jacket** 

Mens: #650512 Ladies: #450372

Comfortable and warm, this softshell jacket offers stretch, water-resistance, wind-resistant, and durable protection.