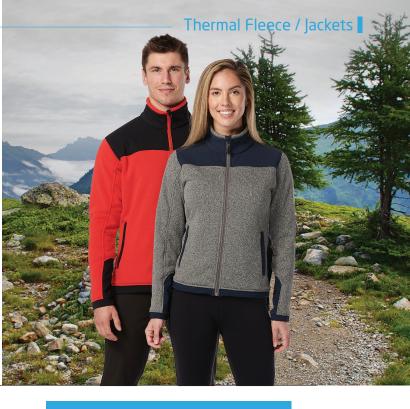

# Alpha-K Jacket

Mens: #650500 Ladies: #450364

Revamped design of our popular Beachcomber, this hybrid jacket offers great thermal protection and durability at areas exposed to high abrasion.

**DOMESTIC - Regular Price:** \$99.90<sub>4</sub>

**OFFSHORE - Regular Price:** \$74.90

# Peak2sky Jacket

Mens: #650521 Ladies: #450371

Built for everyday activities, this bonded fleece jacket provides both warmth and moisture management for your comfort with a retro look.

**DOMESTIC - Regular Price:** \$99.90

**OFFSHORE - Regular Price:** \$74.90

**Bonzer Jacket** 

Mens: #650512 Ladies: #450372

Comfortable and warm, this softshell jacket offers stretch, water-resistance, wind-resistant, and durable protection.