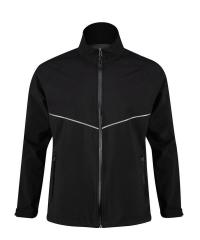

# **Rebound Jacket**

SKU#: 650517

Waterproof/breathable 4-way stretch patented fabric moves with your body, offering unparalleled flexibility while keeping you dry and cool at the same time. 200 Denier Trilobal ripstop polyester with PU backing to withstand rips, punctures, and snags. Safety reflective piping on front.

**DOMESTIC - Regular Price:** \$139.90 OFFSHORE - Regular Price: \$104.90