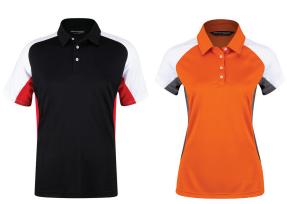

#### **Austin Polo**

Mens: #610263 Ladies: #410220

Automotive inspired design, this technical polo will wick moisture while providing cotton like feel next to skin soft.

**DOMESTIC - Regular Price:** \$49.90<sub>A</sub>

**OFFSHORE - Regular Price:** \$37.40<sub>A</sub>