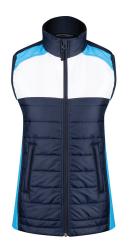

# **Zurich Vest**

Mens: #680072 Ladies: #480030

This 2" quilted retro inspired vest is light, comfortable and will keep your core warm.

**DOMESTIC - Regular Price:** \$109.90<sub>A</sub>

**OFFSHORE - Regular Price:** \$82.40<sub>4</sub>