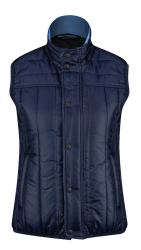

# **Zurich Vest**

Mens: #680072 Ladies: #480030

This 2" quilted retro inspired vest is light, comfortable and will keep your core warm.

**DOMESTIC - Regular Price:** \$109.90<sub>A</sub>

**OFFSHORE - Regular Price:** \$82.40<sub>4</sub>