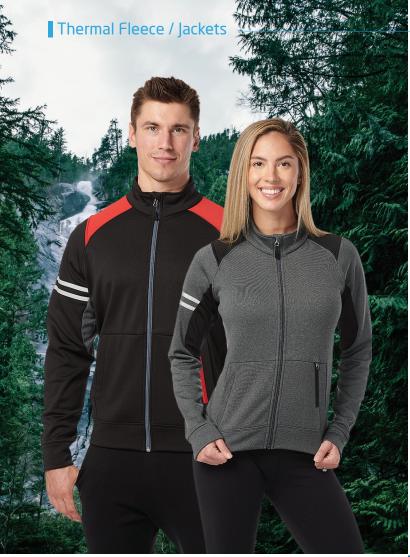

# Peak2sky Jacket

Mens: #650521 Ladies: #450371

Built for everyday activities, this bonded fleece jacket provides both warmth and moisture management for your comfort with a retro look.

**DOMESTIC - Regular Price:** \$99.90

**OFFSHORE - Regular Price:** \$74.90

**Bonzer Jacket** 

Mens: #650512 Ladies: #450372

Comfortable and warm, this softshell jacket offers stretch, water-resistance, wind-resistant, and durable protection.