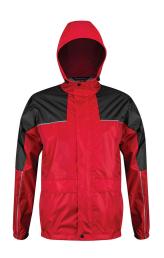

#### **Storm Shield Jacket**

SKU#: 650486

This hooded PVC Torrent Shell jacket is perfect for fall or winter weather conditions. Featuring a storm placket for the front zipper, toggled hem and hood. Front slash zippered pockets and zippered chest pocket.

**DOMESTIC - Regular Price:** \$159.90 OFFSHORE - Regular Price: \$119.90