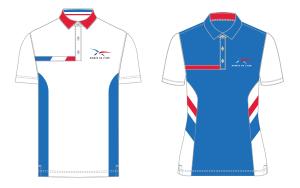

#### **Austin Polo**

Mens: #610263 Ladies: #410220

Automotive inspired design, this technical polo will wick moisture while providing cotton like feel next to skin soft.

**DOMESTIC - Regular Price:** \$49.90<sub>A</sub>

**OFFSHORE - Regular Price:** \$37.40<sub>A</sub>