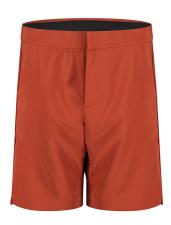

#### **Inner City Stretch Short**

Mens: #670030

The Inner City short is created with Ecosyntex, that gives an ease of movement and durability.

**DOMESTIC** -**Regular Price:** \$99.90 OFFSHORE -**Regular Price:** \$74.90