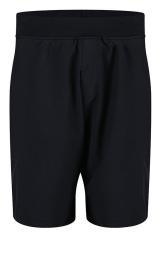

#### **Studio Short**

Mens: #660060 Ladies: #470020

The stylish Studio short is made with Venetian Stretch, a wicking fabric, ideal for indoor or outdoor activities.

DOMESTIC -**Regular Price:** \$79.90 **OFFSHORE -** Regular Price: \$59.90